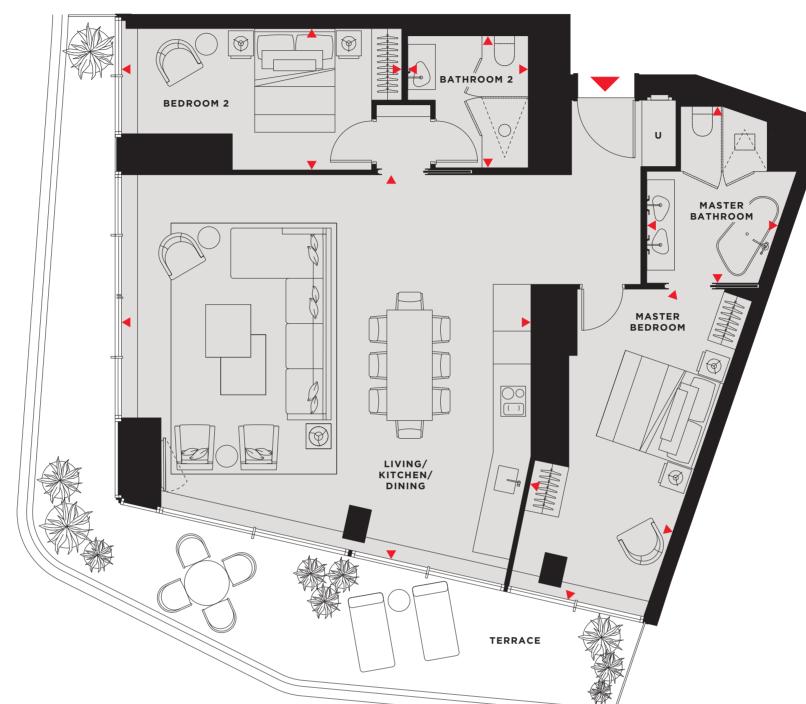

## FLOOR 04 RESIDENCE 4.03

| Living / Kitchen / Dining | 8.2m x 7.7m |
|---------------------------|-------------|
| Master Bedroom            | 3.1m x 6.6m |
| Master Bathroom           | 2.6m x 3.5m |
| Bedroom 2                 | 5.6m x 2.8m |
| Bathroom 2                | 2.4m x 2.6m |
| Net Internal Area         | 111.4 sq m  |
| Gross Built Area          | 129.4 sq m  |
| Terrace                   | 45.5 sq m   |
|                           |             |

Floor plan illustrations show the layout of the accommodation only, are not to scale, and must not be relied upon as a statement of fact. Variance in positioning of walls and pillars according to individual plans. Variance on views according to floors and residences position.